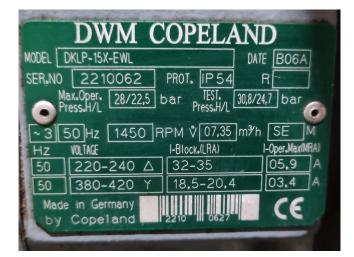

### **Specifications**

| Brand             | DWM            |
|-------------------|----------------|
| Туре              | DKLP-15X-EWL   |
| Refrigerant       | Freon          |
| kW at -20ºC/+40ºC | 2,4            |
| kW at -30ºC/+40ºC | 1,4            |
| kW at -40ºC/+40ºC | 0,7            |
| kW at -45ºC/+40ºC | 0,4            |
| Sight Glass       | 1              |
| m3 / h            | 7,4            |
| Weight in kg.     | 39 kg          |
| Sizes             | 350x220x280 mm |
|                   | (LxWxH)        |
| Stock             | 1              |
|                   |                |

#### **Used DWM DKLP-15X-EWL**

Used DWM DKLP-15X-EWL semihermetic reciprocating compressor on Freon with a sight glass. The compressor has a displacement of 7,4 m<sup>3</sup>/h.

\*Why choose for HOSBV? We are not only the largest used refrigeration specialist in Europe, but also, we deliver all equipment including an extensive test, warranty, and industrial cleaning. \*Optionally we can also perform a new paint job and arrange the logistics.