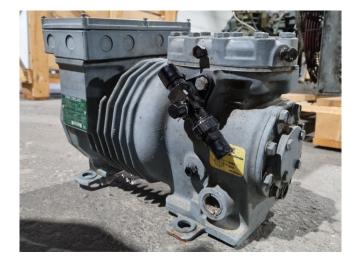

### **DWM DKLP-15X-EWL**

### **Specifications**

| Brand             | DWM            |
|-------------------|----------------|
| Туре              | DKLP-15X-EWL   |
| Refrigerant       | Freon          |
| kW at -20ºC/+40ºC | 2,4            |
| kW at -30ºC/+40ºC | 1,4            |
| kW at -40ºC/+40ºC | 0,7            |
| kW at -45ºC/+40ºC | 0,4            |
| Sight Glass       | 1              |
| m3 / h            | 7,4            |
| Weight in kg.     | 39 kg          |
| Sizes             | 350x220x280 mm |
|                   | (LxWxH)        |
| Stock             | 1              |
|                   |                |

#### **Used DWM DKLP-15X-EWL**

Used DWM DKLP-15X-EWL semihermetic reciprocating compressor on Freon with a sight glass. The compressor has a displacement of 7,4 m<sup>3</sup>/h.

\*Why choose for HOSBV? We are not only the largest used refrigeration specialist in Europe, but also, we deliver all equipment including an extensive test, warranty, and industrial cleaning. \*Optionally we can also perform a new paint job and arrange the logistics.