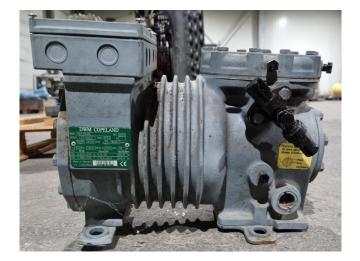

### **DWM DKLP-15X-EWL**

#### **Used DWM DKLP-15X-EWL**

Used DWM DKLP-15X-EWL semihermetic reciprocating compressor on Freon with a sight glass. The compressor has a displacement of 7,4 m<sup>3</sup>/h.

\*Why choose for HOSBV? We are not only the largest used refrigeration specialist in Europe, but also, we deliver all equipment including an extensive test, warranty, and industrial cleaning. \*Optionally we can also perform a new paint job and arrange the logistics.