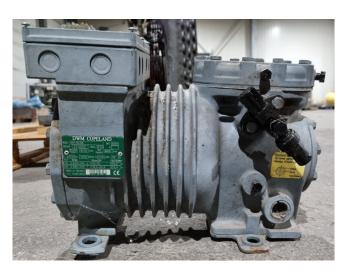

### **DWM DKLP-15X-EWL**

#### **Used DWM DKLP-15X-EWL**

Used DWM DKLP-15X-EWL semihermetic reciprocating compressor on Freon with a sight glass. The compressor has a displacement of 7,4 m<sup>3</sup>/h.

\*Why choose for HOSBV? We are not only the largest used refrigeration specialist in Europe, but also, we deliver all equipment including an extensive test, warranty, and industrial cleaning. \*Optionally we can also perform a new paint job and arrange the logistics.